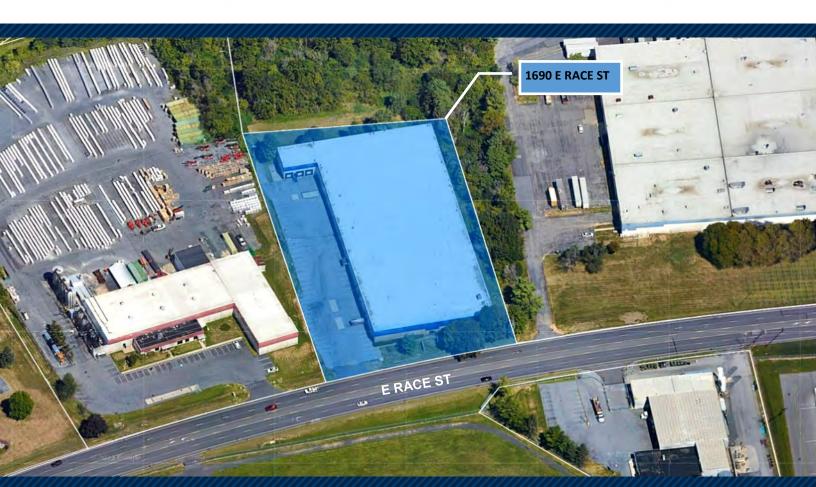

# **1690 E RACE STREET**

ALLENTOWN, PA

## **INDUSTRIAL PROPERTY**

TOTAL 73,890 S.F.

AVAILABLE 33,850 S.F. & 40,040 S.F.

YEAR BUILT 1977

LOT SIZE 3.28 ACRES

LOADING 7 - TAILGATE LOADING DOCKS | 2 - GROUND LEVEL DRIVE IN DOOR

UTILITIES PUBLIC - WATER | SEWER | NATURAL GAS

POWER 3-PHASE | 800 AMPS | 480 VOLTS

HEIGHT 18' CLEAR

SPRINKLER SYSTEM WET SPRINKLER SYSTEM

ACCESS 1 MILES TO US-22

MUNICIPALITY HANOVER TOWNSHIP | LEHIGH COUNTY

2904 Old Nazareth Road Easton, PA 18045 +1 610 349 6257