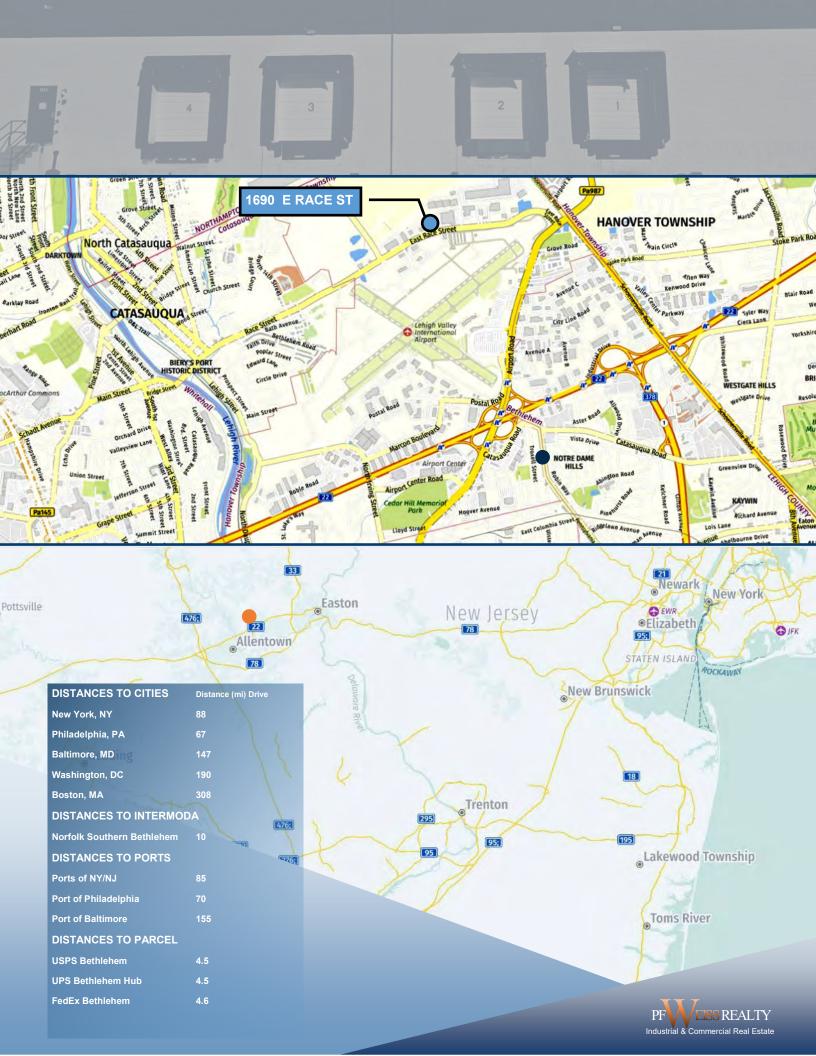

# **1690 E RACE STREET**

ALLENTOWN, PA

POWER 3-PHASE | 800 AMPS | 480 VOLTS

HEIGHT 18' CLEAR

SPRINKLER SYSTEM WET SPRINKLER SYSTEM

ACCESS 1 MILES TO US-22

MUNICIPALITY HANOVER TOWNSHIP | LEHIGH COUNTY

2904 Old Nazareth Road Easton, PA 18045 +1 610 349 6257