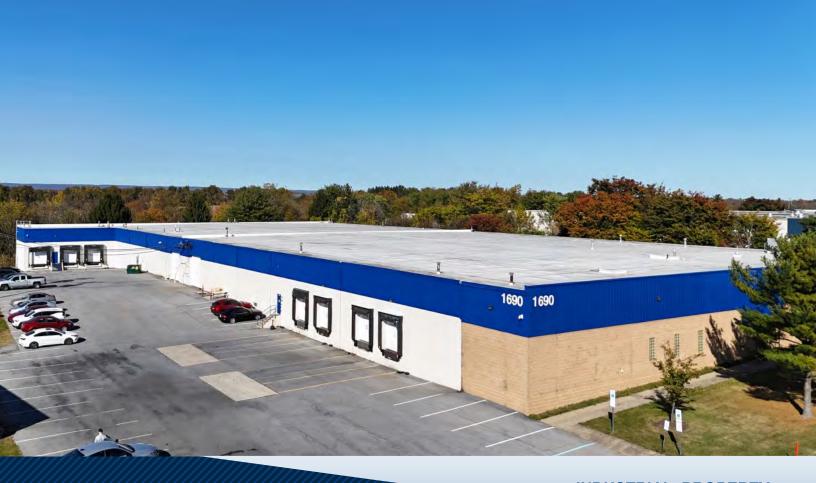

# **1690 E RACE STREET**

ALLENTOWN, PA

## **INDUSTRIAL PROPERTY**

TOTAL 73,890 S.F.

AVAILABLE 33,850 S.F. & 40,040 S.F.

YEAR BUILT 1977

LOT SIZE 3.28 ACRES

LOADING 7 - TAILGATE LOADING DOCKS | 2 - GROUND LEVEL DRIVE IN DOOR

UTILITIES PUBLIC - WATER | SEWER | NATURAL GAS