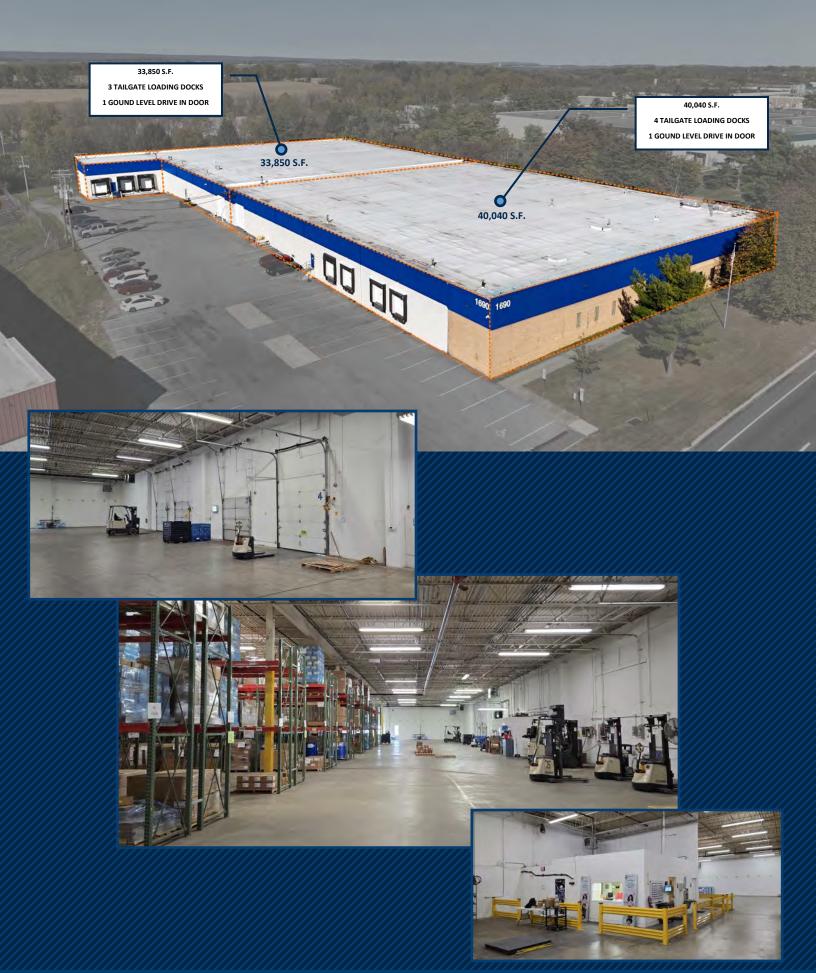

## **INDUSTRIAL PROPERTY**

TOTAL 73,890 S.F.

AVAILABLE 33,850 S.F. & 40,040 S.F.

YEAR BUILT 1977

LOT SIZE 3.28 ACRES

LOADING 7 - TAILGATE LOADING DOCKS | 2 - GROUND LEVEL DRIVE IN DOOR

UTILITIES PUBLIC - WATER | SEWER | NATURAL GAS

POWER 3-PHASE | 800 AMPS | 480 VOLTS

HEIGHT 18' CLEAR

SPRINKLER SYSTEM WET SPRINKLER SYSTEM

ACCESS 1 MILES TO US-22

MUNICIPALITY HANOVER TOWNSHIP | LEHIGH COUNTY

2904 Old Nazareth Road Easton, PA 18045 +1 610 349 6257