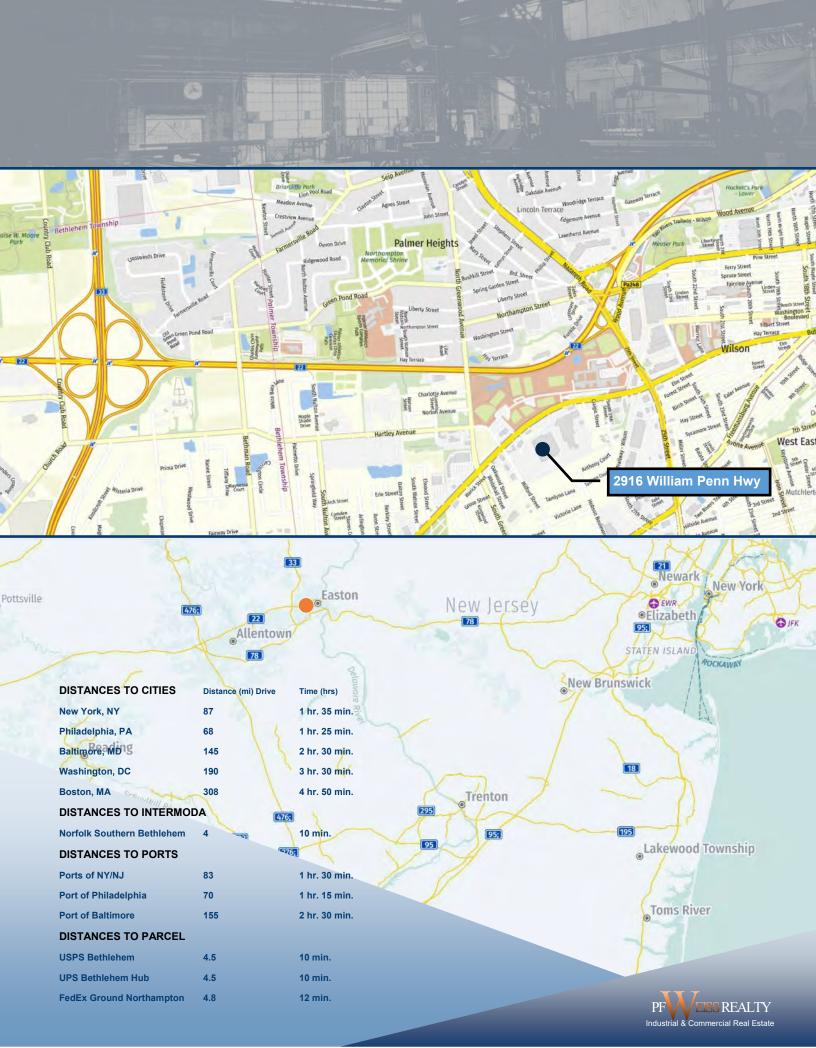

# INDUSTRIAL PROPERTY

| TOTAL        | 204,720 S.F.                                                | CRANE SERVED |
|--------------|-------------------------------------------------------------|--------------|
| AVAILABLE    | 80,000 S.F.                                                 |              |
| YEAR BUILT   | 1916                                                        |              |
| LOT SIZE     | 15.05 ACRES                                                 |              |
| LOADING      | 0 - TAILGATE LOADING DOCKS   5 - GROUND LEVEL DRIVE IN DOOR |              |
| UTILITIES    | PUBLIC - WATER   SEWER   NATURAL GAS                        |              |
| POWER        | 3-PHASE   2000 AMPS   480 VOLTS                             |              |
| HEIGHT       | 26' & 20' UNDER THE HOOK                                    |              |
| CRANE        | 2 - 20 TON   2 - 10 TON                                     |              |
| ACCESS       | 1 MILES TO US-22                                            |              |
| MUNICIPALITY | PALMER TOWNSHIP   NORTHAMPTON COUNTY                        |              |