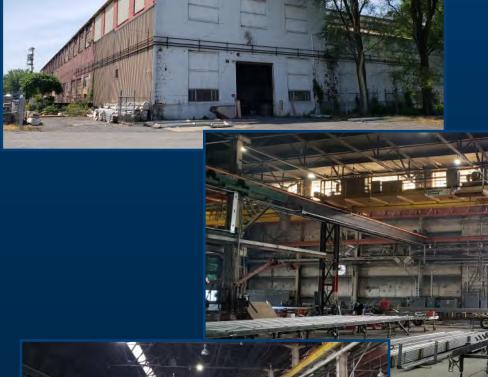

# INDUSTRIAL PROPERTY

| TOTAL        | 204,720 S.F.                                                | CRANE SERVED |
|--------------|-------------------------------------------------------------|--------------|
| AVAILABLE    | 80,000 S.F.                                                 |              |
| YEAR BUILT   | 1916                                                        |              |
| LOT SIZE     | 15.05 ACRES                                                 |              |
| LOADING      | 0 - TAILGATE LOADING DOCKS   5 - GROUND LEVEL DRIVE IN DOOR |              |
| UTILITIES    | PUBLIC - WATER   SEWER   NATURAL GAS                        |              |
| POWER        | 3-PHASE   2000 AMPS   480 VOLTS                             |              |
| HEIGHT       | 26' & 20' UNDER THE HOOK                                    |              |
| CRANE        | 2 - 20 TON   2 - 10 TON                                     |              |
| ACCESS       | 1 MILES TO US-22                                            |              |
| MUNICIPALITY | PALMER TOWNSHIP   NORTHAMPTON COUNTY                        |              |

COLUMN SPACING - 3 BAYS - 60 X 400 OFFICE / BATHROOMS / LOCKER ROOMS OUTSIDE STORAGE PERMITED

THIS DOCUMENT IS A MARKETING PIECE AND SHALL NOT BE DEEMED TO BE AN OFFER TO SELL OR LEASE, NOR IS IT INTENDED TO EMPLOY ANY OUTSIDE BROKER WITHOUT SUCH BROKER ENTERING INTO A WRITTEN BROKERAGE COMMISSION AGREEMENT ACCEPTABLE TO THE OWNER OR LESSOR AND ITS COUNSEL. ALTHOUGH ALL INFORMATION FURNISHED REGARDING PROPERTY FOR SALE, RENTAL OR FINANC-ING IS FROM SOURCES DEEMED RELIABLE, SUCH INFORMATION HAS NOT BEEN VERIFIED AND NO EXPRESS REPRESENTATION IS MADE NOR IS ANY TO BE IMPLIED AS TO THE ACCURACY THEREOF AND IT IS SUBMITTED SUBJECT TO ERRORS, OMISSIONS, CHANGE IN PRICE OR OTHER CONDITIONS, PRIOR SALE, LEASE, OR FINANCING OR WITHDRAWAL WITHOUT NOTICE.