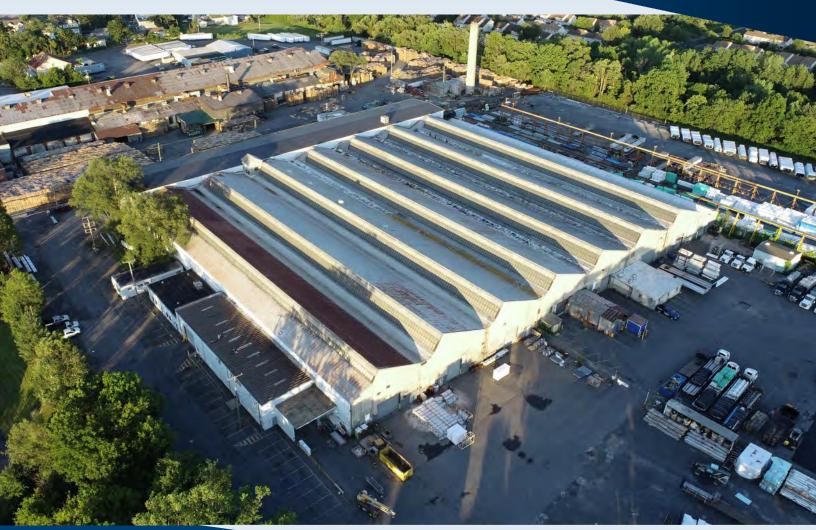

# INDUSTRIAL PROPERTY

| TOTAL        | 204,720 S.F.                                                | CRANE SERVED |
|--------------|-------------------------------------------------------------|--------------|
| AVAILABLE    | 80,000 S.F.                                                 |              |
| YEAR BUILT   | 1916                                                        |              |
| LOT SIZE     | 15.05 ACRES                                                 |              |
| LOADING      | 0 - TAILGATE LOADING DOCKS   5 - GROUND LEVEL DRIVE IN DOOR |              |
| UTILITIES    | PUBLIC - WATER   SEWER   NATURAL GAS                        |              |
| POWER        | 3-PHASE   2000 AMPS   480 VOLTS                             |              |
| HEIGHT       | 26' & 20' UNDER THE HOOK                                    |              |
| CRANE        | 2 - 20 TON   2 - 10 TON                                     |              |
| ACCESS       | 1 MILES TO US-22                                            |              |
| MUNICIPALITY | PALMER TOWNSHIP   NORTHAMPTON COUNTY                        |              |

COLUMN SPACING - 3 BAYS - 60 X 400 OFFICE / BATHROOMS / LOCKER ROOMS OUTSIDE STORAGE PERMITED

THIS DOCUMENT IS A MARKETING PIECE AND SHALL NOT BE DEEMED TO BE AN OFFER TO SELL OR LEASE, NOR IS IT INTENDED TO EMPLOY ANY OUTSIDE BROKER WITHOUT SUCH BROKER ENTERING INTO A WRITTEN BROKERAGE COMMISSION AGREEMENT ACCEPTABLE TO THE OWNER OR LESSOR AND ITS COUNSEL. ALTHOUGH ALL INFORMATION FURNISHED REGARDING PROPERTY FOR SALE, RENTAL OR FINANC-ING IS FROM SOURCES DEEMED RELIABLE, SUCH INFORMATION HAS NOT BEEN VERIFIED AND NO EXPRESS REPRESENTATION IS MADE NOR IS ANY TO BE IMPLIED AS TO THE ACCURACY THEREOF AND IT IS SUBMITTED SUBJECT TO ERRORS, OMISSIONS, CHANGE IN PRICE OR OTHER CONDITIONS, PRIOR SALE, LEASE, OR FINANCING OR WITHDRAWAL WITHOUT NOTICE.