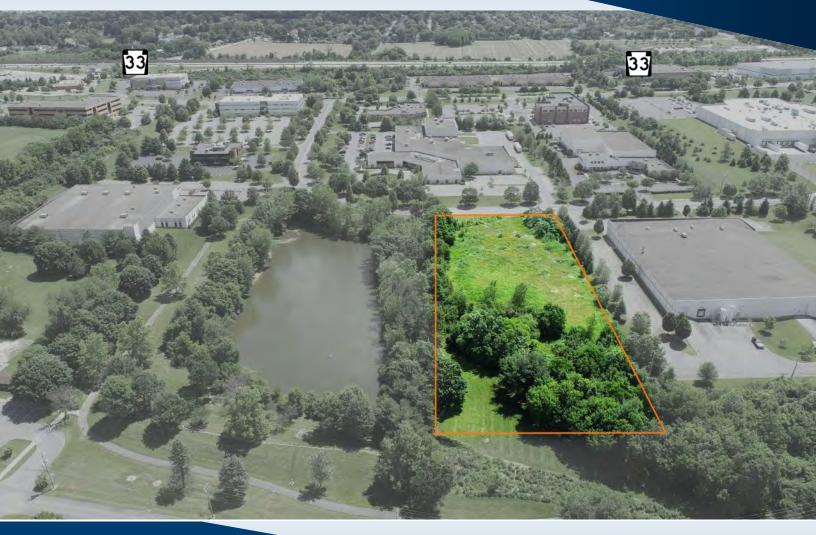

## **2751 BAGLYOS CIR**

Zoning - LIP / Light Industrial Office **Campus District** 

**BUILDING SIZE** PROPOSED 25,000 S.F.

LAND 3.3 ACRES **HEIGHT** 28'

LOADING 3 TAILGATE LOADING DOCKS

1 GROUND LEVEL DRIVE IN DOOR

## 2751 BAGLYOS CIR, BETHLEHEM, PA