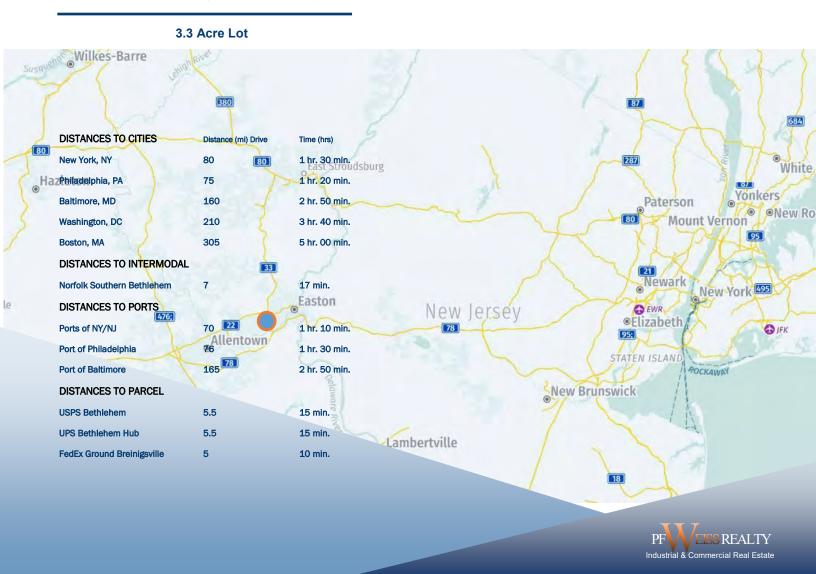

UTILITIES PUBLIC WATER, SEWER & NATURAL GAS AVAILABE IN THE STREET

3-PHASE AVAILABLE IN THE STREET **POWER** 

**ACCESS** 0.5 MILES - PA ROUTE 33

> 2.5 MILES - I-78 28 MILES - I-80

MUNICIPALITY BETHLEHEM TOWNSHIP | NORTHAMPTON COUNTY

## 2751 BAGLYOS CIR, BETHLEHEM, PA