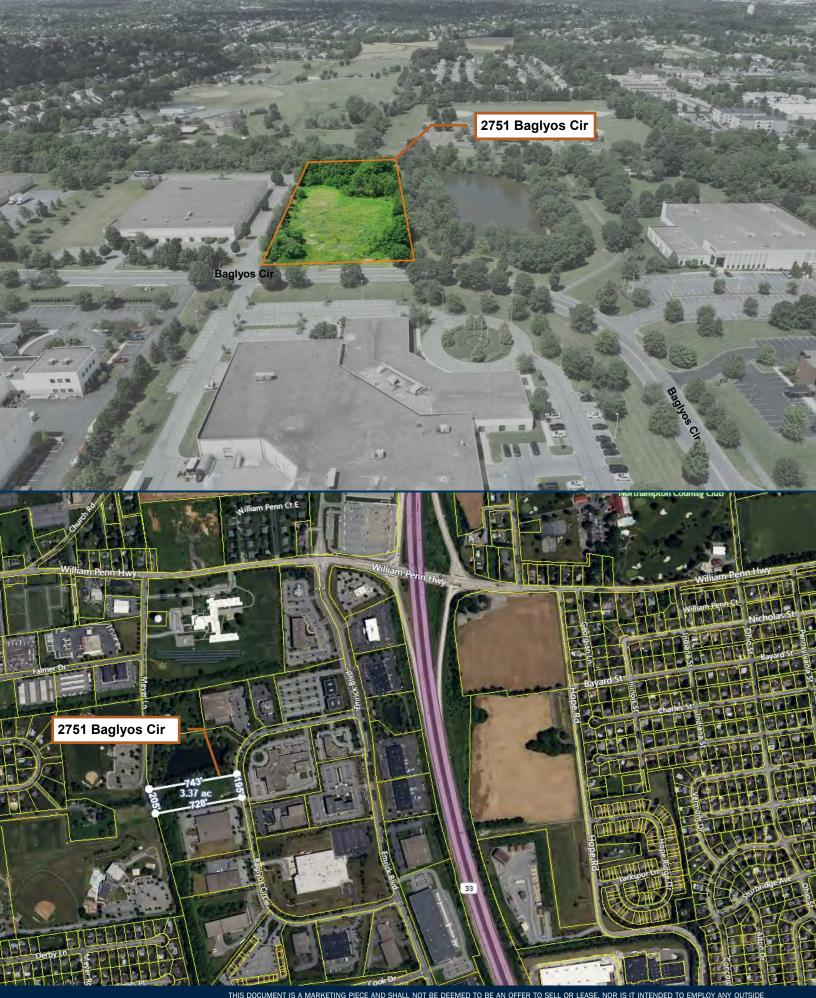

## **2751 BAGLYOS CIR**

Zoning - LIP / Light Industrial Office **Campus District** 

**BUILDING SIZE** PROPOSED 25,000 S.F.

LAND 3.3 ACRES **HEIGHT** 28'

LOADING 3 TAILGATE LOADING DOCKS

1 GROUND LEVEL DRIVE IN DOOR

## 2751 BAGLYOS CIR, BETHLEHEM, PA