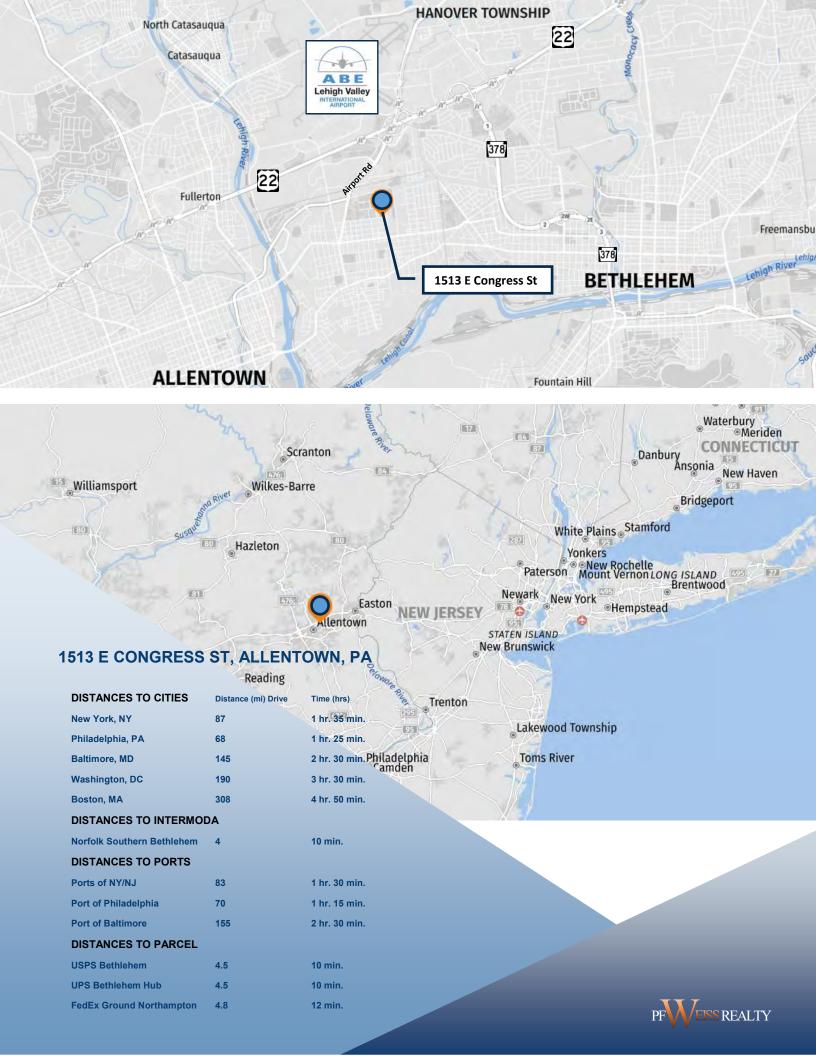

# **1513 E CONGRESS ST**

ALLENTOWN, PA

POWER 1-PHASE / 200 AMPS / 120 VOLTS

HEIGHT 10' CEILING HEIGHT ACCESS 1.5 MILES TO US-22

MUNICIPALITY CITY OF ALLENTOWN | LEHIGH COUNTY

ZONED 13 - GENERAL INDUSTRIAL