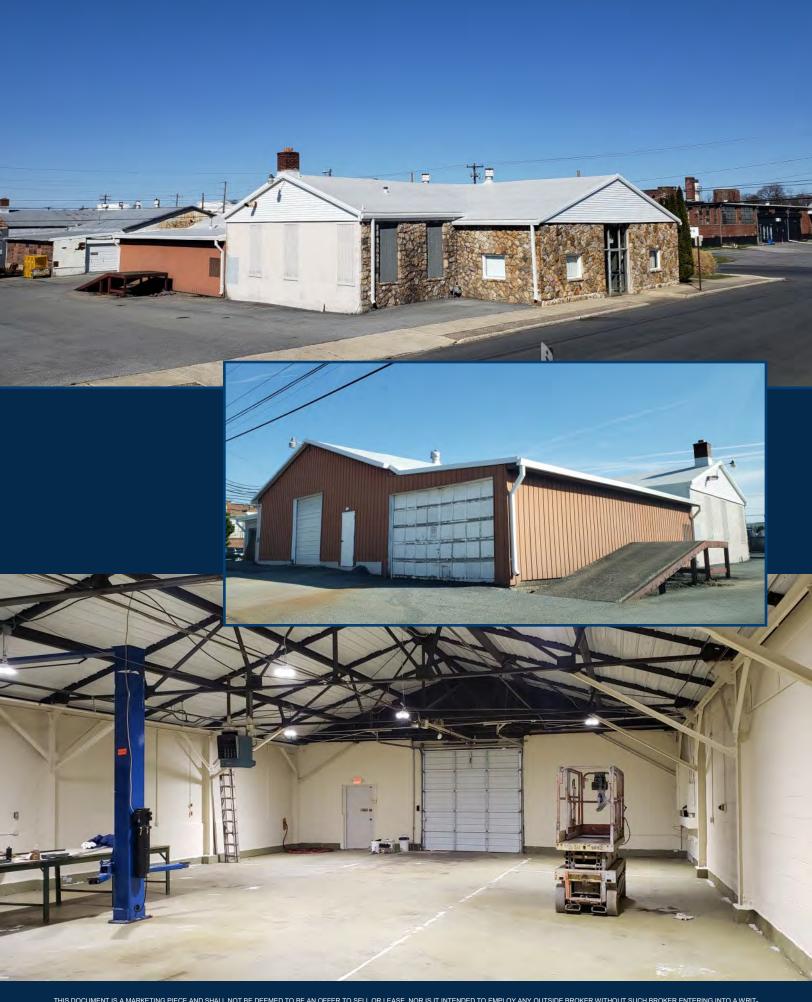

# INDUSTRIAL PROPERTY

**Zoning I-3 General Industrial** 

 YEAR BUILT
 1969

 BUILDING SIZE
 7,372 S.F.

 LOT SIZE
 15,420 S.F.

LOADING 1 - GROUND LEVEL DRIVE IN DOORS
UTILITIES FULL PUBLIC - WATER, SEWER, NATURAL GAS

POWER 1-PHASE / 200 AMPS / 120 VOLTS

HEIGHT 10' CEILING HEIGHT ACCESS 1.5 MILES TO US-22

MUNICIPALITY CITY OF ALLENTOWN | LEHIGH COUNTY

ZONED 13 - GENERAL INDUSTRIAL