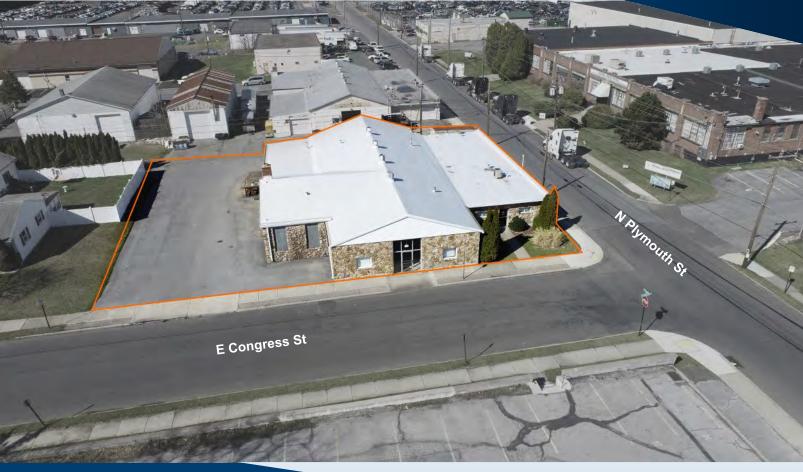

# **1513 E CONGRESS ST**

ALLENTOWN, PA

# INDUSTRIAL PROPERTY

**Zoning I-3 General Industrial** 

 YEAR BUILT
 1969

 BUILDING SIZE
 7,372 S.F.

 LOT SIZE
 15,420 S.F.

LOADING 1 - GROUND LEVEL DRIVE IN DOORS
UTILITIES FULL PUBLIC - WATER, SEWER, NATURAL GAS

POWER 1-PHASE / 200 AMPS / 120 VOLTS

HEIGHT 10' CEILING HEIGHT ACCESS 1.5 MILES TO US-22

MUNICIPALITY CITY OF ALLENTOWN | LEHIGH COUNTY

ZONED 13 - GENERAL INDUSTRIAL