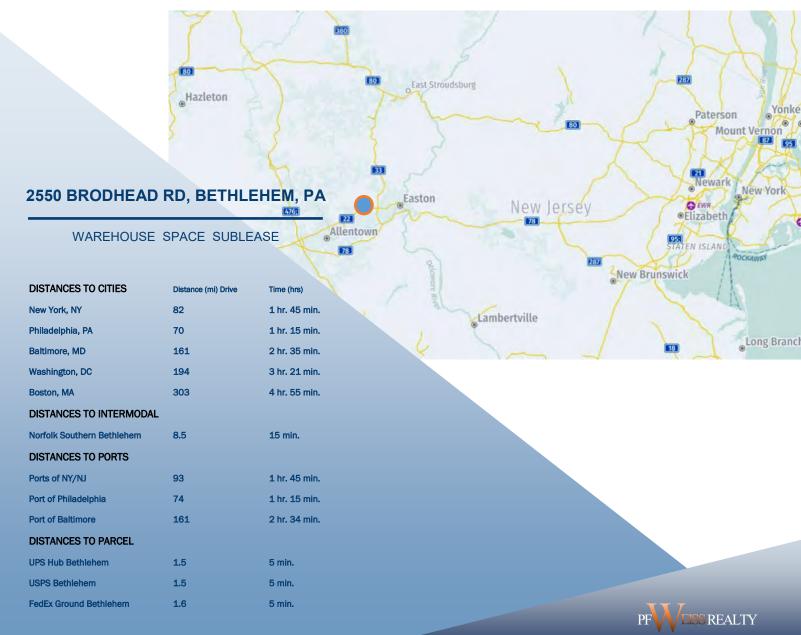

## 2550 BRODHEAD RD BETHLEHEM, PA

**SUBLEASE** - 14,400 S.F.



## TEMPERATURE CONTROLLED WAREHOUSE SPACE

AVAILABLE SPACE 14,400 S.F. - TEMPERATURE CONTROLLED WAREHOUSE SPACE

BUILDING 53,760 S.F.
LOT SIZE 3.94 ACRES

LOADING TWO (2) TAILGATE LOADING DOCKS

ONE (1) GROUND LEVEL DRIVE IN DOORS FULL PUBLIC - WATER, SEWER, NATURAL GAS

FIRE PROTECTION SPRINKLER SYSTEM

POWER 3-PHASE

HEIGHT 22' CEILING HEIGHT
ACCESS ONE (1) MILE TO US-22
ZONING LIGHT INDUSTRIAL

MUNICIPALITY BETHLEHEM TOWNSHIP | NORTHAMPTON COUNTY



UTILITIES

PF WEISS REALTY, LLC

2904 Old Nazareth Road Easton, PA 18045 +1 610 349 6257 PAUL F WEISS

President | Broker +1 610 349 6257 pfweiss@pfweissrealty.com ERGEI IVASIU

Vice President Sales +1 484 340 7676 sergei@pfweissrealty.com









## **ALLENTOWN - BETHLEHEM - EASTON METROPOLITAN STATISTICAL AREA**

TOTAL CIVILIAN LABOR FORCE, EMPLOYMENT, UNEMPLOYMENT, AND UNEMPLOYMENT RATE BY PLACE OF RESIDENCE

| TIME PERIOD         | CIVILIAN LABOR<br>FORCE | EMPLOYMENT | UNEMPLOYMENT | RATE % |
|---------------------|-------------------------|------------|--------------|--------|
| LEHIGH COUNTY       |                         |            |              |        |
| September 2022      | 200,000                 | 192,900    | 7,100        | 3.5    |
| September 2021      | 194,800                 | 183,300    | 11,500       | 5.9    |
| NORTH AMPTON COUNTY |                         |            |              |        |
| NORTHAMPTON COUNTY  |                         |            |              |        |
| September 2022