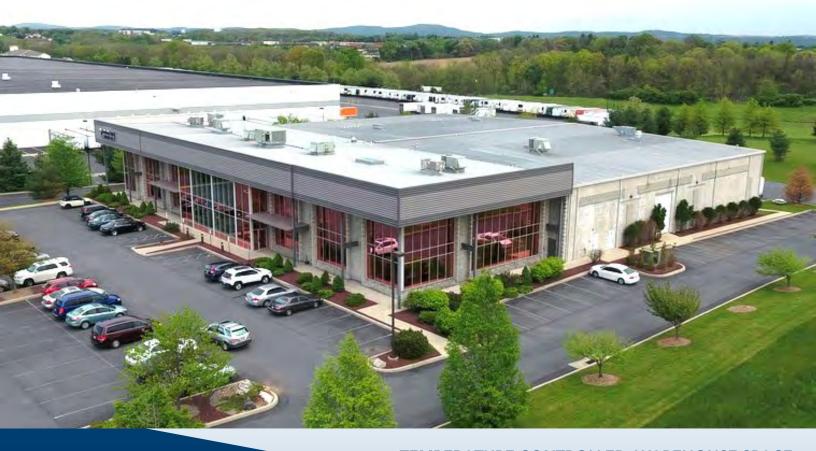

## 2550 BRODHEAD RD BETHLEHEM, PA

**SUBLEASE** - 14,400 S.F.

## TEMPERATURE CONTROLLED WAREHOUSE SPACE

AVAILABLE SPACE 14,400 S.F. - TEMPERATURE CONTROLLED WAREHOUSE SPACE

BUILDING 53,760 S.F.
LOT SIZE 3.94 ACRES

LOADING TWO (2) TAILGATE LOADING DOCKS

ONE (1) GROUND LEVEL DRIVE IN DOORS FULL PUBLIC - WATER, SEWER, NATURAL GAS

FIRE PROTECTION SPRINKLER SYSTEM

POWER 3-PHASE

HEIGHT 22' CEILING HEIGHT
ACCESS ONE (1) MILE TO US-22
ZONING LIGHT INDUSTRIAL

MUNICIPALITY BETHLEHEM TOWNSHIP | NORTHAMPTON COUNTY

UTILITIES

PF WEISS REALTY, LLC