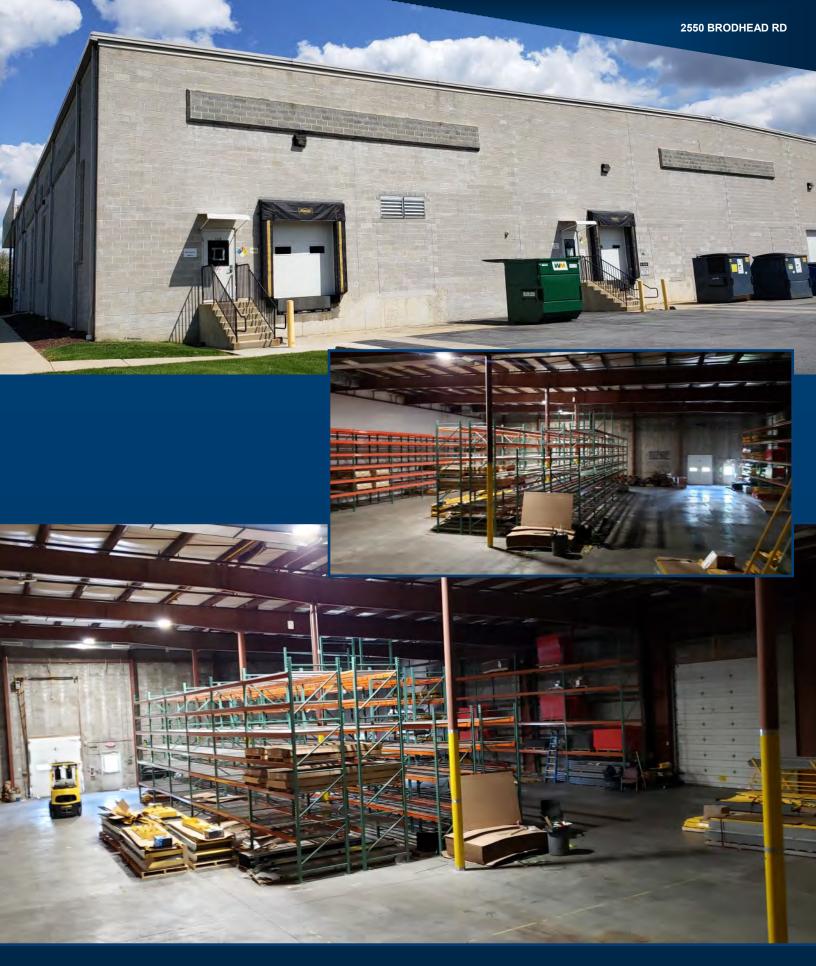

## TEMPERATURE CONTROLLED WAREHOUSE SPACE

AVAILABLE SPACE 14,400 S.F. - TEMPERATURE CONTROLLED WAREHOUSE SPACE

BUILDING 53,760 S.F.
LOT SIZE 3.94 ACRES

LOADING TWO (2) TAILGATE LOADING DOCKS

ONE (1) GROUND LEVEL DRIVE IN DOORS FULL PUBLIC - WATER, SEWER, NATURAL GAS

FIRE PROTECTION SPRINKLER SYSTEM

POWER 3-PHASE

HEIGHT 22' CEILING HEIGHT
ACCESS ONE (1) MILE TO US-22
ZONING LIGHT INDUSTRIAL

MUNICIPALITY BETHLEHEM TOWNSHIP | NORTHAMPTON COUNTY

UTILITIES

PF WEISS REALTY, LLC