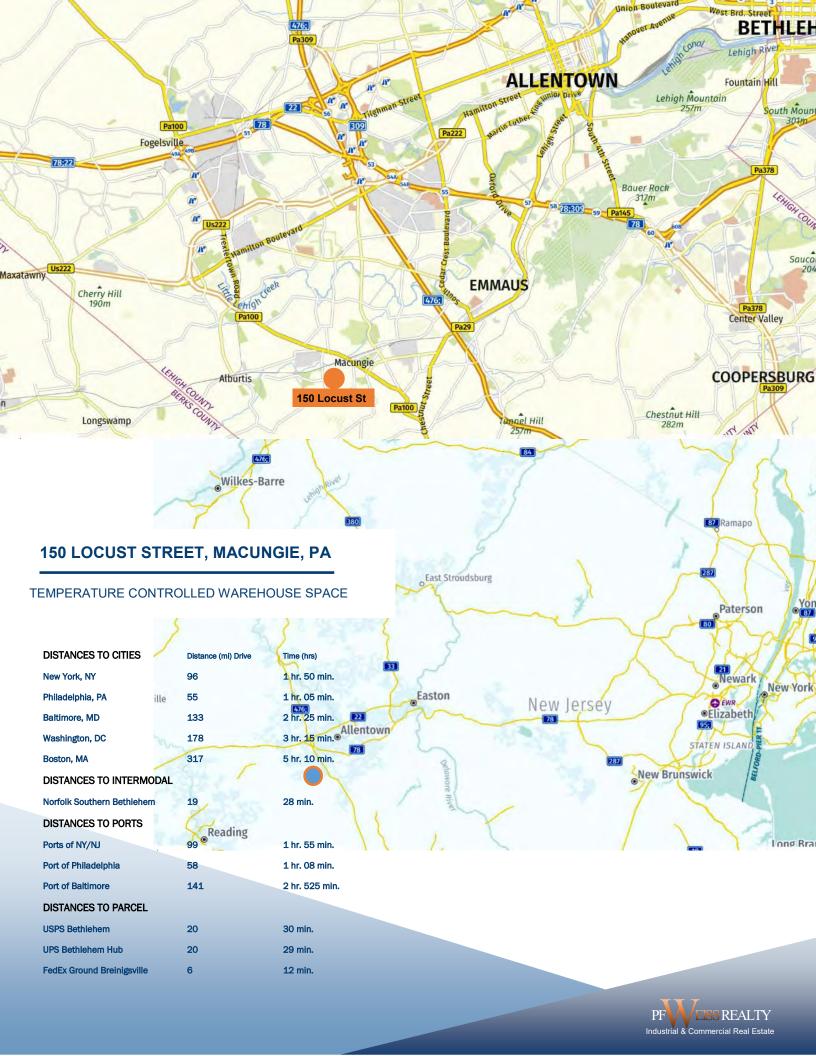

YSTEM WET FIRE SPRINKLER SYSTEM

ZONING INDUSTRIAL

ACCESS 4.8 MILES AWAY FROM I-78

MUNICIPALITY LEHIGH COUNTY / MACUNGIE BOROUGH







THIS DOCUMENT IS A MARKETING PIECE AND SHALL NOT BE DEEMED TO BE AN OFFER TO SELL OR LEASE, NOR IS IT INTENDED TO EMPLOY ANY OUTSIDE BROKER WITHOUT SUCH BROKER ENTERING INTO A WRITTEN BROKERAGE COMMISSION AGREEMENT ACCEPTABLE TO THE OWNER OR LESSOR AND ITS COUNSEL. ALTHOUGH ALL INFORMATION FURNISHED REGARDING PROPERTY FOR SALE, RENTAL OR FINANCING IS FROM SOURCES DEEMED RELIABLE, SUCH INFORMATION HAS NOT BEEN VERIFIED AND NO EXPRESS REPRESENTATION IS MADE NOR IS ANY TO BE IMPLIED AS TO THE ACCURACY THEREOF AND IT IS SUBMITTED SUBJECT TO ERRORS, OMISSIONS, CHANGE IN PRICE OR OTHER CONDITIONS, PRIOR SALE, LEASE, OR FINANCING OR WITHDRAWAL WITHOUT NOTICE.



### ALLENTOWN - BETHLEHEM - EASTON METROPOLITAN STATISTICAL AREA

TOTAL CIVILIAN LABOR FORCE, EMPLOYMENT, UNEMPLOYMENT, AND UNEMPLOYMENT RATE BY PLACE OF RESIDENCE

| TIME PERIOD        | CIVILIAN LABOR<br>FORCE | EMPLOYMENT | UNEMPLOYMENT | RATE % |
|--------------------|-------------------------|------------|--------------|--------|
| LEHIGH COUNTY      |                         |            |              |        |
| September 2022     | 200,000                 | 192,900    | 7,100        | 3.5    |
| September 2021     | 194,800                 | 183,300    | 11,500       | 5.9    |
| NORTHAMPTON COUNTY |                         |            |              |        |
| September 2022     | 166,400                 | 160,900    | 5,500        | 3.3    |
| September 2021     | 161,400