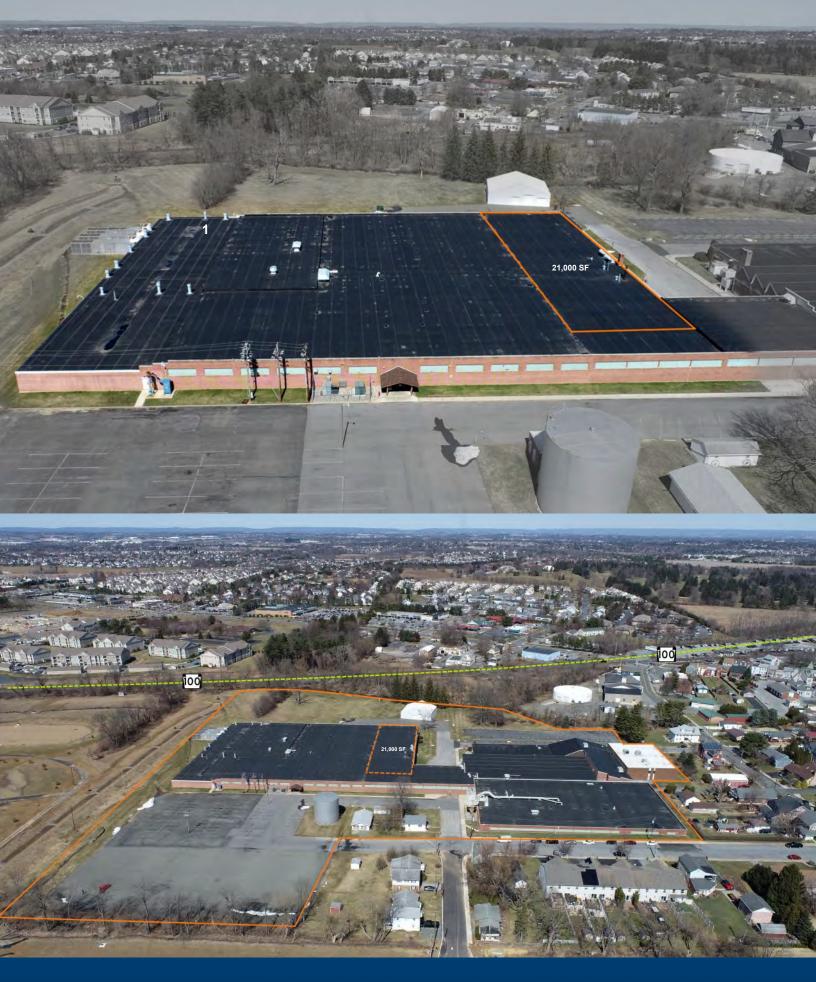

# **INDUSTRIAL PROPERTIES**

TEMPERATURE CONTOLLED WAREHOUSE SPACE

AVAILABE SPACE 21,000 S.F. - THE SPACE IS COOLED WITH UNDERGROUND SPRING WATER

PARKING 15 PARKING STALLS

LOADING 2 TAILGATE LOADING DOCKS

UTILITIES FULL PUBLIC - WATER, SEWER, NATURAL GAS