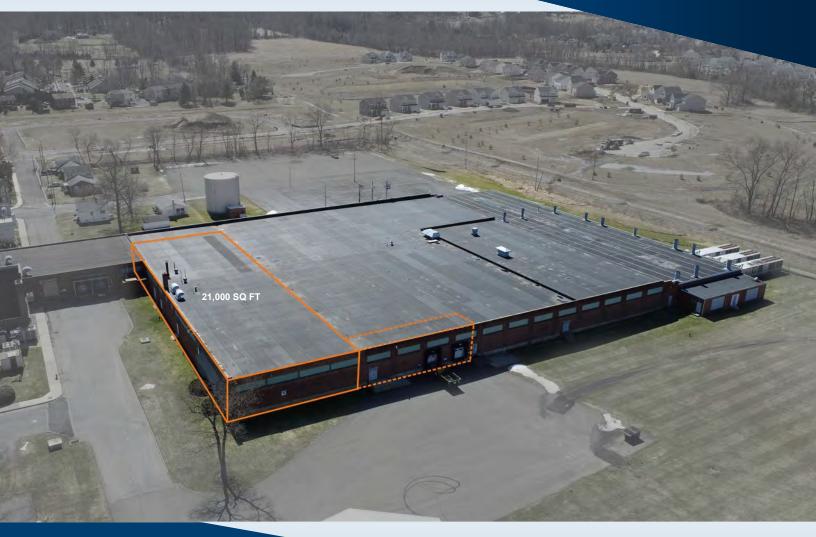

# **INDUSTRIAL PROPERTIES**

TEMPERATURE CONTOLLED WAREHOUSE SPACE

AVAILABE SPACE 21,000 S.F. - THE SPACE IS COOLED WITH UNDERGROUND SPRING WATER

PARKING 15 PARKING STALLS

LOADING 2 TAILGATE LOADING DOCKS

UTILITIES FULL PUBLIC - WATER, SEWER, NATURAL GAS