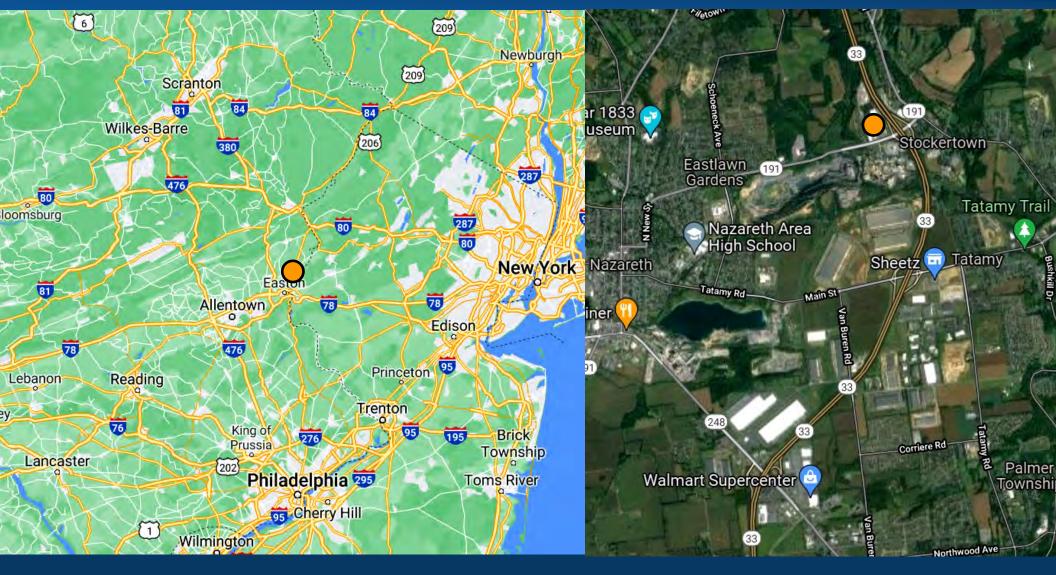

## **108 COMMERCE WAY, STOCKERTOWN, PA**

191

43,192 S.F. **2.82** Acres Public Water & Sewer **Zoned Industrial** Access to PA Route 33

pfweissrealty.com

THIS DOCUMENT IS A MARKETING PIECE AND SHALL NOT BE DEEMED TO BE AN OFFER TO SELL OR LEASE, NOR IS IT INTENDED TO EMPLOY ANY OUTSIDE BROKER WITHOUT SUCH BROKER ENTERING INTO A WRITTEN BROKERAGE COMMISSION AGREEMENT ACCEPTABLE TO THE OWNER OR LESSOR AND ITS COUNSEL. ALTHOUGH ALL INFORMATION FURNISHED REGARDING PROPERTY FOR SALE, RENTAL OR FINANCING IS FROM SOURCES DEEMED RELIABLE, SUCH INFORMATION HAS NOT BEEN VERIFIED AND NO EXPRESS REPRESENTATION IS MADE NOR IS ANY TO BE IMPLIED AS TO THE ACCURACY THEREOF AND IT IS SUBMITTED SUBJECT TO ERRORS, OMISSIONS, CHANGE IN PRICE OR OTHER CONDITIONS, PRIOR SALE, LEASE, OR FINANCING OR WITHDRAWAL WITHOUT NOTICE. The warehouse 43,192 square feet and it is situated on 2.82 acre lot. It is located in industrially zoned district - Stockertown Borough, Northampton County, PA off of PA Route 33 and 191, providing excellent access to the major interstate corridors - I-80 to the north within 18 miles and I-78 to the south within 10 miles. The property is located within 85 miles of NYC and Elizabeth Port, NJ.