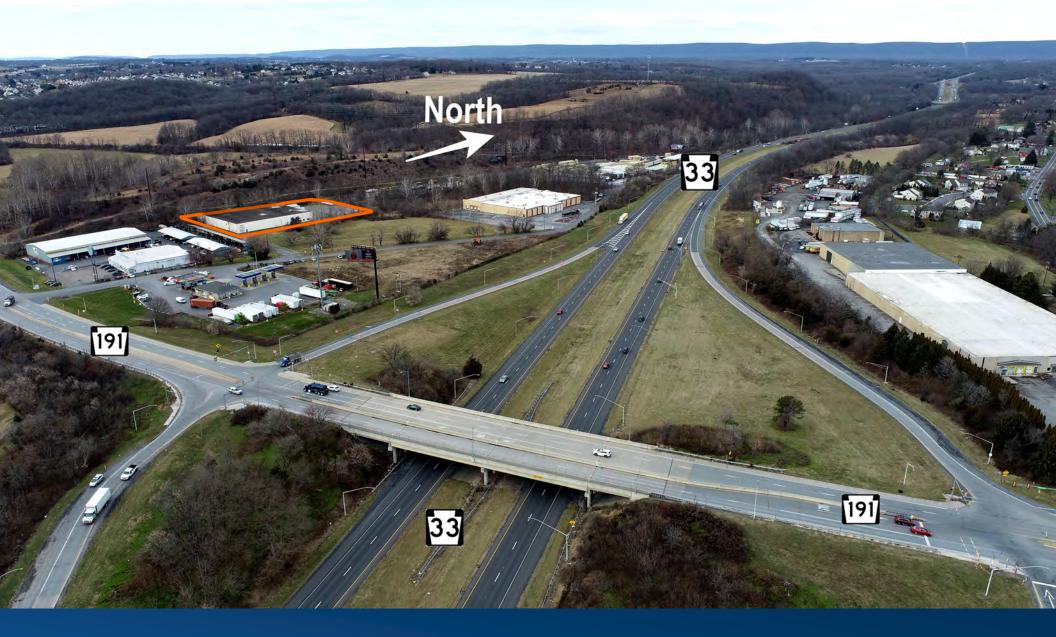

## **108 COMMERCE WAY, STOCKERTOWN, PA**

191

43,192 S.F. **2.82** Acres Public Water & Sewer **Zoned Industrial** Access to PA Route 33

pfweissrealty.com

THIS DOCUMENT IS A MARKETING PIECE AND SHALL NOT BE DEEMED TO BE AN OFFER TO SELL OR LEASE, NOR IS IT INTENDED TO EMPLOY ANY OUTSIDE BROKER WITHOUT SUCH BROKER ENTERING INTO A WRITTEN BROKERAGE COMMISSION AGREEMENT ACCEPTABLE TO THE OWNER OR LESSOR AND ITS COUNSEL. ALTHOUGH ALL INFORMATION FURNISHED REGARDING PROPERTY FOR SALE, RENTAL OR FINANCING IS FROM SOURCES DEEMED RELIABLE, SUCH INFORMATION HAS NOT BEEN VERIFIED AND NO EXPRESS REPRESENTATION IS MADE NOR IS ANY TO BE IMPLIED AS TO THE ACCURACY THEREOF AND IT IS SUBMITTED SUBJECT TO ERRORS, OMISSIONS, CHANGE IN PRICE OR OTHER CONDITIONS, PRIOR SALE, LEASE, OR FINANCING OR WITHDRAWAL WITHOUT NOTICE. The warehouse 43,192 square feet and it is situated on 2.82 acre lot. It is located in industrially zoned district - Stockertown Borough, Northampton County, PA off of PA Route 33 and 191, providing excellent access to the major interstate corridors - I-80 to the north within 18 miles and I-78 to the south within 10 miles. The property is located within 85 miles of NYC and Elizabeth Port, NJ.