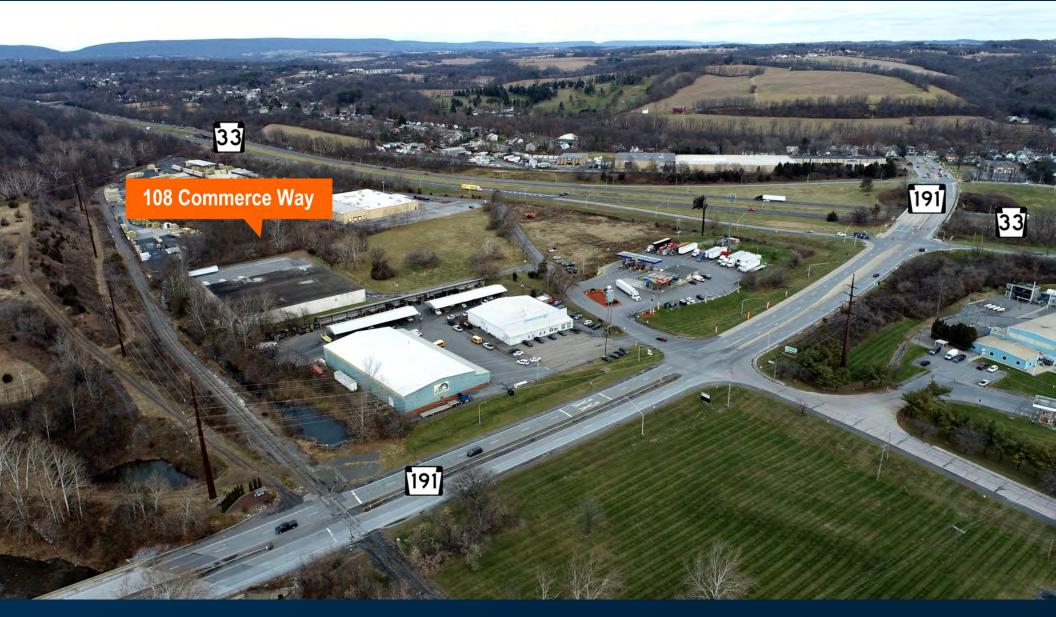

## **108 COMMERCE WAY, STOCKERTOWN, PA**

191

43,192 S.F. **2.82** Acres Public Water & Sewer **Zoned Industrial** Access to PA Route 33

pfweissrealty.com

THIS DOCUMENT IS A MARKETING PIECE AND SHALL NOT BE DEEMED TO BE AN OFFER TO SELL OR LEASE, NOR IS IT INTENDED TO EMPLOY ANY OUTSIDE BROKER WITHOUT SUCH BROKER ENTERING INTO A WRITTEN BROKERAGE COMMISSION AGREEMENT ACCEPTABLE TO THE OWNER OR LESSOR AND ITS COUNSEL. ALTHOUGH ALL INFORMATION FURNISHED REGARDING PROPERTY FOR SALE, RENTAL OR FINANCING IS FROM SOURCES DEEMED RELIABLE, SUCH INFORMATION HAS NOT BEEN VERIFIED AND NO EXPRESS REPRESENTATION IS MADE NOR IS ANY TO BE IMPLIED AS TO THE ACCURACY THEREOF AND IT IS SUBMITTED SUBJECT TO ERRORS, OMISSIONS, CHANGE IN PRICE OR OTHER CONDITIONS, PRIOR SALE, LEASE, OR FINANCING OR WITHDRAWAL WITHOUT NOTICE. The warehouse 43,192 square feet and it is situated on 2.82 acre lot. It is located in industrially zoned district - Stockertown Borough, Northampton County, PA off of PA Route 33 and 191, providing excellent access to the major interstate corridors - I-80 to the north within 18 miles and I-78 to the south within 10 miles. The property is located within 85 miles of NYC and Elizabeth Port, NJ.