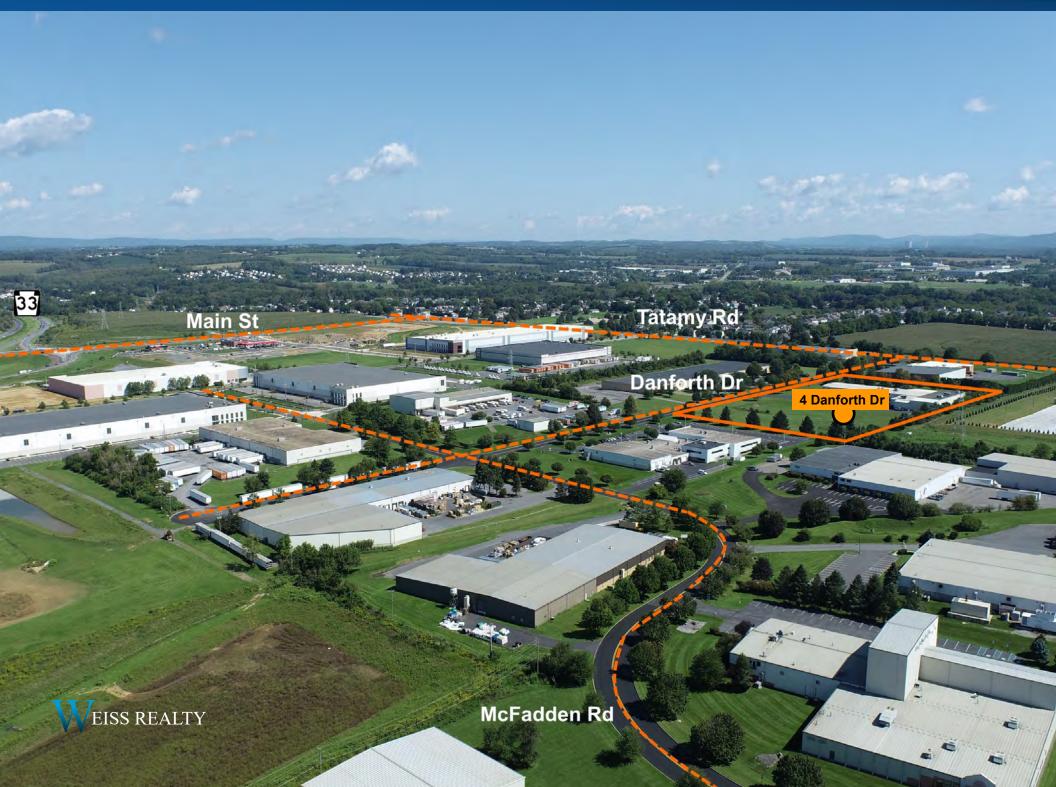

# AVAILABLE

0000 0

4 Danforth Drive Easton, PA

47,636 S.F. 7.7 Acres Public Water, Sewer, Gas 3-Phase Power 20' Clear Height

m

The 47,636 square foot warehouse is situated on 7.7 acres in an industrial park on the eastern side of The Lehigh Valley, PA. The property is strategically located off of PA Route 33 / Chrin Interchange within 20 miles of I-80 to the north, and 10 miles of I-78 to the south; within 68 miles of New York City / Elizabeth, NJ via I-78. The building is expandable. Speculatively, the 7.7 acre lot could support 100,000 square foot building.