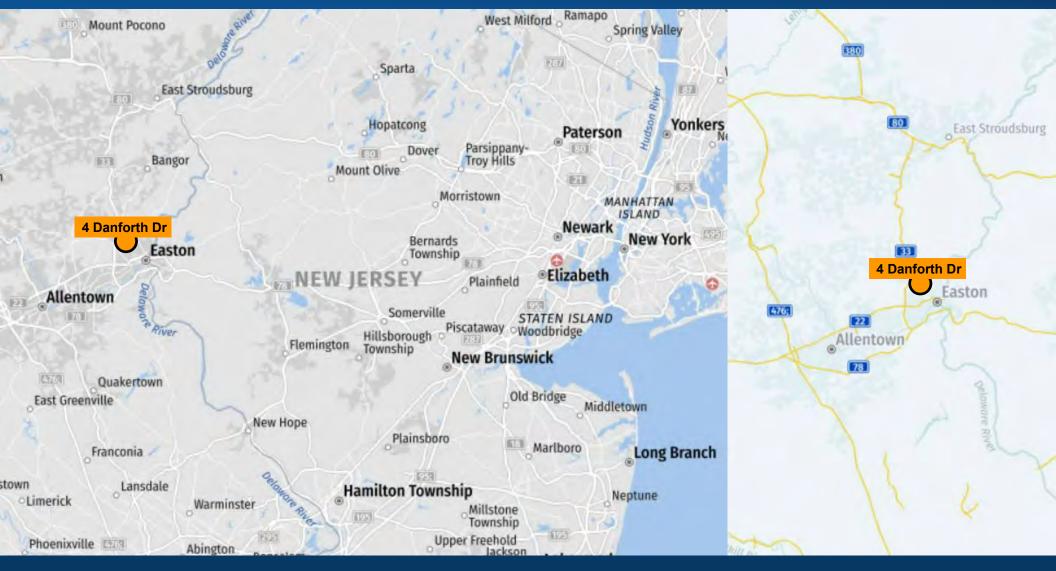

# AVAILABLE

0000 0

4 Danforth Drive Easton, PA

47,636 S.F. 7.7 Acres Public Water, Sewer, Gas 3-Phase Power 20' Clear Height

m

The 47,636 square foot warehouse is situated on 7.7 acres in an industrial park on the eastern side of The Lehigh Valley, PA. The property is strategically located off of PA Route 33 / Chrin Interchange within 20 miles of I-80 to the north, and 10 miles of I-78 to the south; within 68 miles of New York City / Elizabeth, NJ via I-78. The building is expandable. Speculatively, the 7.7 acre lot could support 100,000 square foot building.