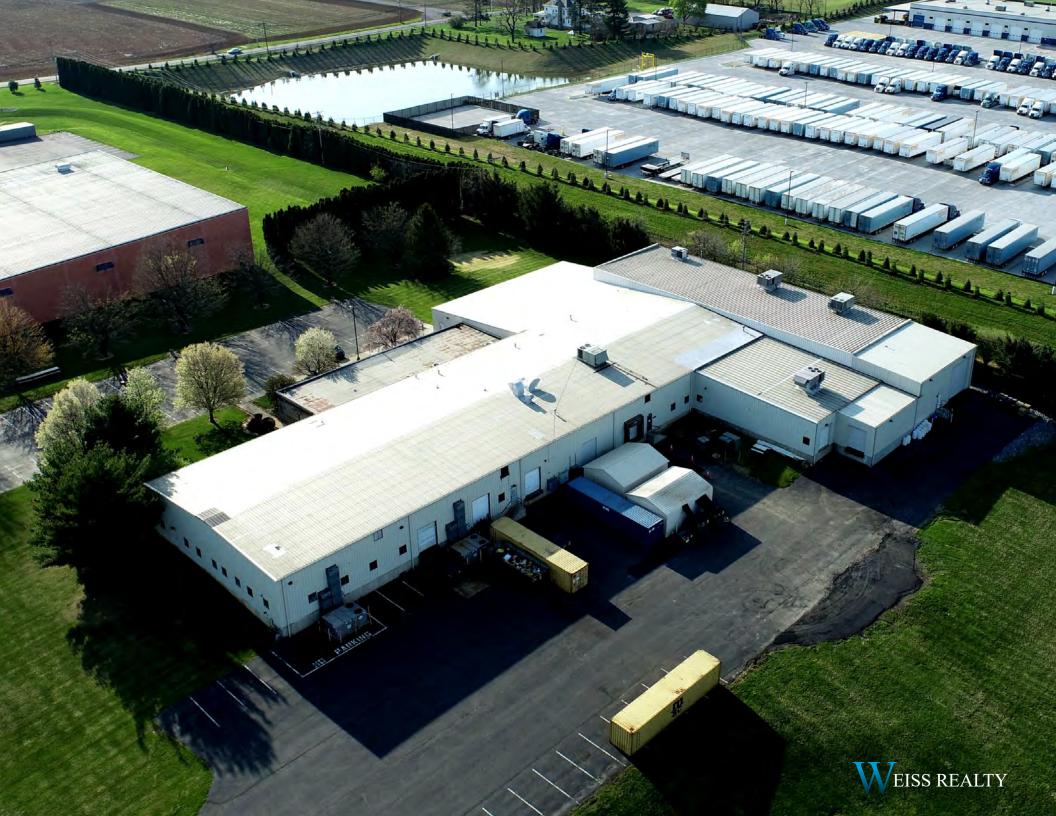

# AVAILABLE

0000 0

4 Danforth Drive Easton, PA

47,636 S.F. 7.7 Acres Public Water, Sewer, Gas 3-Phase Power 20' Clear Height

m

The 47,636 square foot warehouse is situated on 7.7 acres in an industrial park on the eastern side of The Lehigh Valley, PA. The property is strategically located off of PA Route 33 / Chrin Interchange within 20 miles of I-80 to the north, and 10 miles of I-78 to the south; within 68 miles of New York City / Elizabeth, NJ via I-78. The building is expandable. Speculatively, the 7.7 acre lot could support 100,000 square foot building.

#### **PROPERTY CHARACTERISTICS**

| TOTAL BUILDING SIZE | 47,636 S.F.                           |
|---------------------|---------------------------------------|
| LOT SIZE            | 7.7 ACRES                             |
| CONSTRUCTION        | STEEL FRAME   METAL PANEL SIDING      |
| LOADING             | (1) GROUND LEVEL DRIVE-IN DOORS       |
|                     | (6) TAILGATE LOADING DOCK             |
| UTILITIES           | FULL PUBLIC—WATER, SEWER, NATURAL GAS |
| SPRINKLER           | WET SYSTEM                            |
| POWER               | 3-PHASE   480 VOLTS                   |
| ROOF                | MATAL ROOF                            |
| HEIGHT              | 18' - 20'                             |
| PARKING             | 40+ VEHICLES                          |
| ACCESS              | WITHIN 2 MILE OF PA ROUTE 33          |
| MUNICIPALITY        | EASTON   NORTHAMPTON COUNTY           |
| ZONING DISTRICT     | LIGHT INDUSTRIAL, BUSINESS PARK       |
| TAXES               | \$57,276.49- YEAR 2021                |
|                     |                                       |