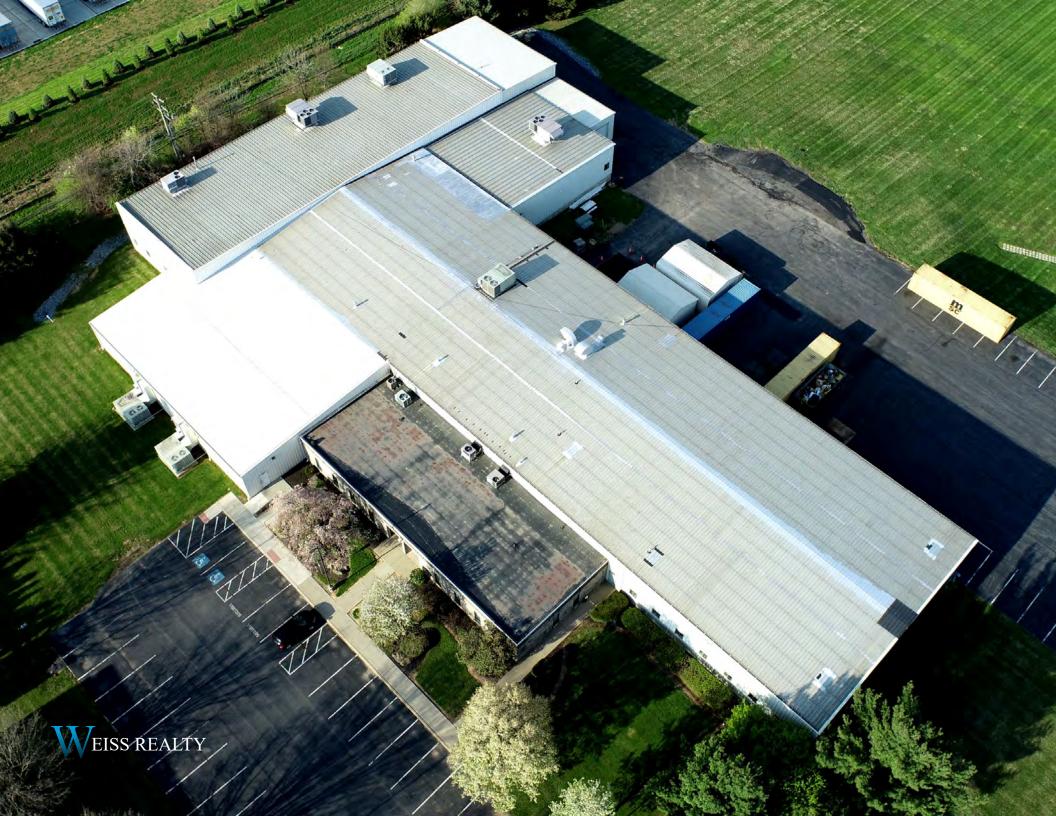

# AVAILABLE

0000 0

4 Danforth Drive Easton, PA

47,636 S.F. 7.7 Acres Public Water, Sewer, Gas 3-Phase Power 20' Clear Height

m

The 47,636 square foot warehouse is situated on 7.7 acres in an industrial park on the eastern side of The Lehigh Valley, PA. The property is strategically located off of PA Route 33 / Chrin Interchange within 20 miles of I-80 to the north, and 10 miles of I-78 to the south; within 68 miles of New York City / Elizabeth, NJ via I-78. The building is expandable. Speculatively, the 7.7 acre lot could support 100,000 square foot building.

#### **PROPERTY CHARACTERISTICS**

| TOTAL BUILDING SIZE | 47,636 S.F.                           |
|---------------------|---------------------------------------|
| LOT SIZE            | 7.7 ACRES                             |
| CONSTRUCTION        | STEEL FRAME   METAL PANEL SIDING      |
| LOADING             | (1) GROUND LEVEL DRIVE-IN DOORS       |
|                     | (6) TAILGATE LOADING DOCK             |
| UTILITIES           | FULL PUBLIC—WATER, SEWER, NATURAL GAS |
| SPRINKLER           | WET SYSTEM                            |
| POWER               | 3-PHASE   480 VOLTS                   |
| ROOF                | MATAL ROOF                            |
| HEIGHT              | 18' - 20'                             |
| PARKING             | 40+ VEHICLES                          |
| ACCESS              | WITHIN 2 MILE OF PA ROUTE 33          |
| MUNICIPALITY        | EASTON   NORTHAMPTON COUNTY           |
| ZONING DISTRICT     | LIGHT INDUSTRIAL, BUSINESS PARK       |
| TAXES               | \$57,276.49- YEAR 2021                |
|                     |                                       |