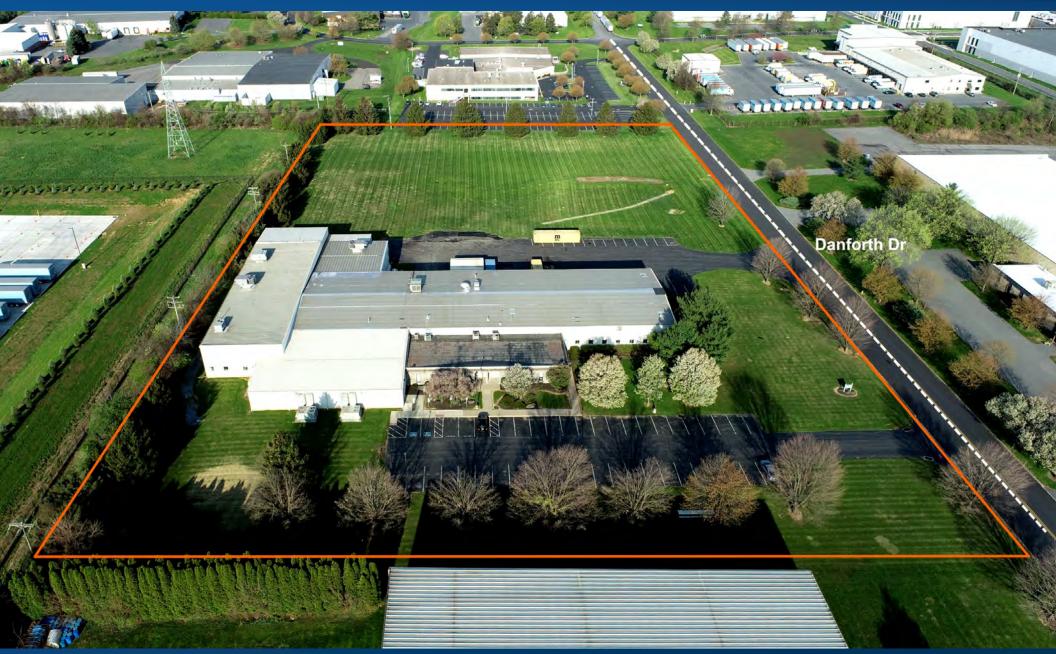

# AVAILABLE

0000 0

4 Danforth Drive Easton, PA

47,636 S.F. 7.7 Acres Public Water, Sewer, Gas 3-Phase Power 20' Clear Height

m

The 47,636 square foot warehouse is situated on 7.7 acres in an industrial park on the eastern side of The Lehigh Valley, PA. The property is strategically located off of PA Route 33 / Chrin Interchange within 20 miles of I-80 to the north, and 10 miles of I-78 to the south; within 68 miles of New York City / Elizabeth, NJ via I-78. The building is expandable. Speculatively, the 7.7 acre lot could support 100,000 square foot building.

#### **PROPERTY CHARACTERISTICS**

| TOTAL BUILDING SIZE | 47,636 S.F.                           |
|---------------------|---------------------------------------|
| LOT SIZE            | 7.7 ACRES                             |
| CONSTRUCTION        | STEEL FRAME   METAL PANEL SIDING      |
| LOADING             | (1) GROUND LEVEL DRIVE-IN DOORS       |
|                     | (6) TAILGATE LOADING DOCK             |
| UTILITIES           | FULL PUBLIC—WATER, SEWER, NATURAL GAS |
| SPRINKLER           | WET SYSTEM                            |
| POWER               | 3-PHASE   480 VOLTS                   |
| ROOF                | MATAL ROOF                            |
| HEIGHT              | 18' - 20'                             |
| PARKING             | 40+ VEHICLES                          |
| ACCESS              | WITHIN 2 MILE OF PA ROUTE 33          |
| MUNICIPALITY        | EASTON   NORTHAMPTON COUNTY           |
| ZONING DISTRICT     | LIGHT INDUSTRIAL, BUSINESS PARK       |
| TAXES               | \$57,276.49- YEAR 2021                |
|                     |                                       |