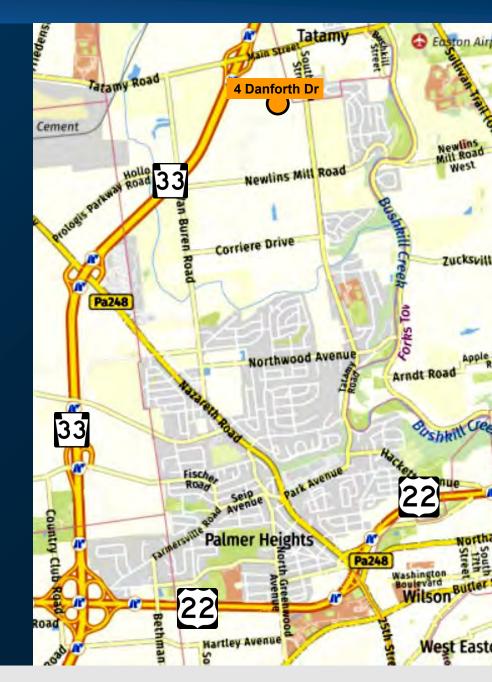

# AVAILABLE

0000 0

4 Danforth Drive Easton, PA

47,636 S.F. 7.7 Acres Public Water, Sewer, Gas 3-Phase Power 20' Clear Height

m

The 47,636 square foot warehouse is situated on 7.7 acres in an industrial park on the eastern side of The Lehigh Valley, PA. The property is strategically located off of PA Route 33 / Chrin Interchange within 20 miles of I-80 to the north, and 10 miles of I-78 to the south; within 68 miles of New York City / Elizabeth, NJ via I-78. The building is expandable. Speculatively, the 7.7 acre lot could support 100,000 square foot building.