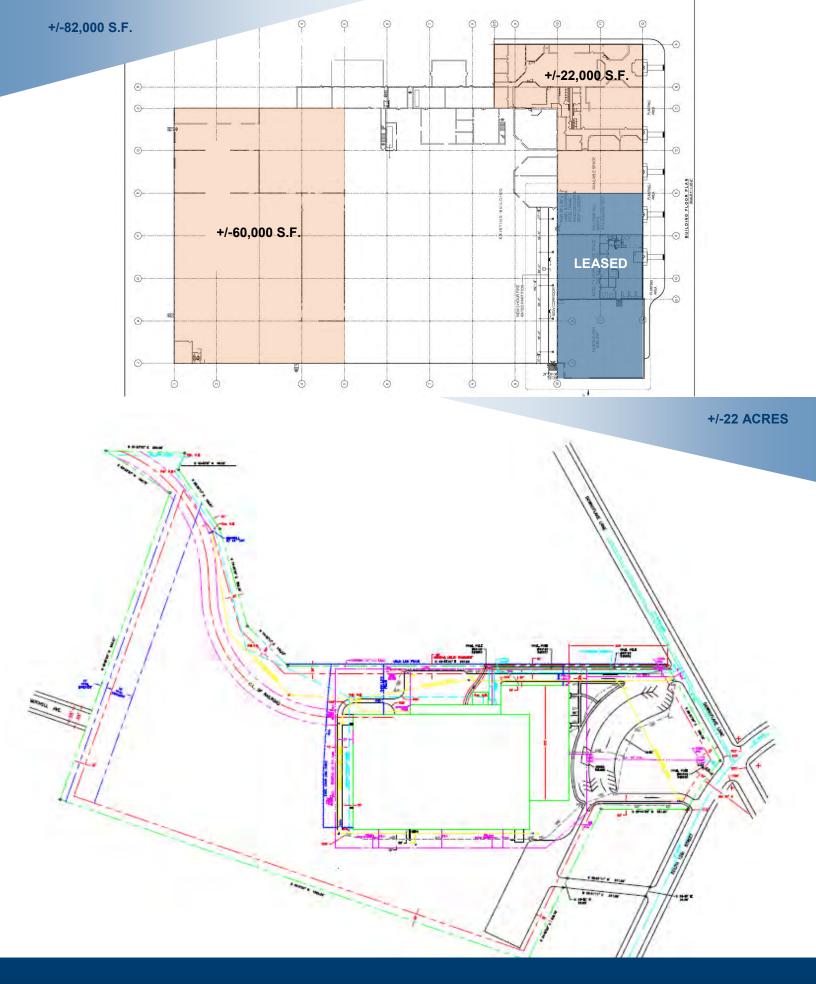

### AVAILABLE FOR LEASE +/-82,000 SQ FT

- 2 GALLOWS HILL SPIRITS CO
- 3 +/-22,000 SQ FT SHOW ROOM | RETAIL | OFFICE
- 4 +/-60,000 SQ FT WAREHOUSE

#### SPACE FOR LEASE

BUILDING SIZE BUILT LOT SIZE LOADING

UTILITIES POWER HEIGHT ACCESS RAIL MUNICIPALITY TAXES

+/-60,000 S.F. - WAREHOUSE STORAGE | DISTRIBUTION +/- 22,000 S.F. - SHOWROOM | RETAIL| OFFICE +/-170,625 S.F. 1967 22 ACRES 6 TAILGATE LOADING DOCKS 6 TAILGATE LOADING DOCKS 1 GROUND LEVEL DRIVE IN DOOR FULL PUBLIC - WATER, SEWER, NATURAL GAS 3-PHASE / 2000 AMPS / 480 VOLTS 24' CEILING HEIGHT MINUTES AWAY FROM I-78 ON SITE BUT NOT ACTIVE LEHIGH COUNTY, CITY OF ALLENTOWN \$114,212.29 - YEAR 2022