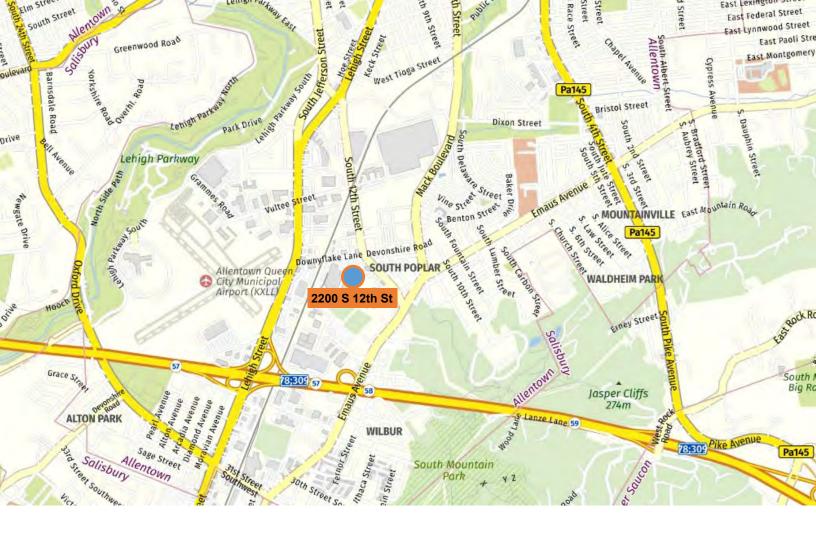

# **2200 S 12TH ST** ALLENTOWN, PA

## 2200 S 12TH ST, ALLENTOWN, PA

| INDUSTRIAL WAREHO          | DUSE SPACE F             | DR LEASE                       |
|----------------------------|--------------------------|--------------------------------|
| DISTANCES TO CITIES        | Distance (mi) Drive      | EEO EE Ramapo                  |
| New York, NY               | 90                       | 4 by 45 min                    |
| Philadelphia, PA           | 65 <sub>•</sub> Hazleton | orasi situudsuulg              |
| Baltimore, MD              | 145                      | 1 hr. 15 min.<br>2 hr. 25 min. |
| Washington, DC             | 186                      | 3 hr. 20 min.                  |
| Boston, MA                 | 310                      | 5 hr. 15 min.                  |
| DISTANCES TO INTERMODAL    |                          | Newark                         |
| Norfolk Southern Bethlehem | 7                        | 18 min. In Rew Jersey          |
| DISTANCES TO PORTS         |                          | Allentown                      |
| Ports of NY/NJ             | 80                       | 1 hr. 20 min.                  |
| Port of Philadelphia       | 68                       | 1 hr. 15 min.                  |
| Port of Baltimore          | 142                      | 2 hr. 26 min.                  |
| DISTANCES TO PARCEL        |                          |                                |
| USPS Bethlehem             | 11                       | 22 min.                        |
| UPS Bethlehem Hub          | 11                       | 23 min.                        |
| FedEx Ground Breinigsville | 10                       | 17 min.                        |
|                            |                          |                                |