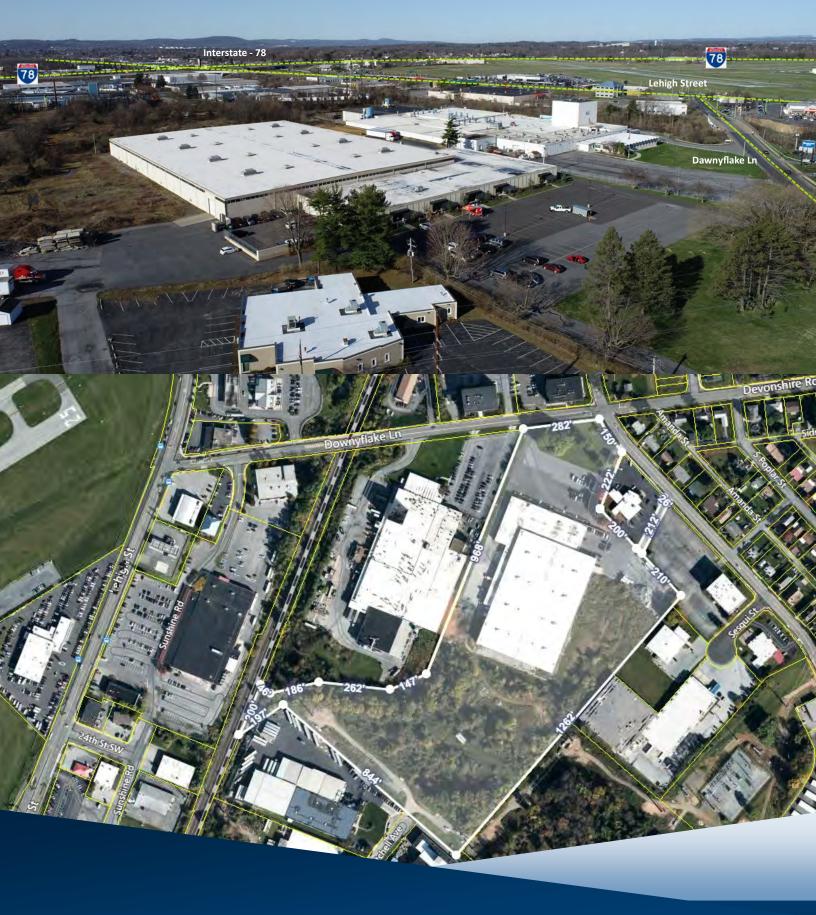

# **2200 S 12TH ST** ALLENTOWN, PA

### AVAILABLE FOR LEASE +/-82,000 SQ FT

- 2 GALLOWS HILL SPIRITS CO
- 3 +/-22,000 SQ FT SHOW ROOM | RETAIL | OFFICE
- 4 +/-60,000 SQ FT WAREHOUSE

#### SPACE FOR LEASE

BUILDING SIZE BUILT LOT SIZE LOADING

UTILITIES POWER HEIGHT ACCESS RAIL MUNICIPALITY TAXES

+/-60,000 S.F. - WAREHOUSE STORAGE | DISTRIBUTION +/- 22,000 S.F. - SHOWROOM | RETAIL| OFFICE +/-170,625 S.F. 1967 22 ACRES 6 TAILGATE LOADING DOCKS 6 TAILGATE LOADING DOCKS 1 GROUND LEVEL DRIVE IN DOOR FULL PUBLIC - WATER, SEWER, NATURAL GAS 3-PHASE / 2000 AMPS / 480 VOLTS 24' CEILING HEIGHT MINUTES AWAY FROM I-78 ON SITE BUT NOT ACTIVE LEHIGH COUNTY, CITY OF ALLENTOWN \$114,212.29 - YEAR 2022