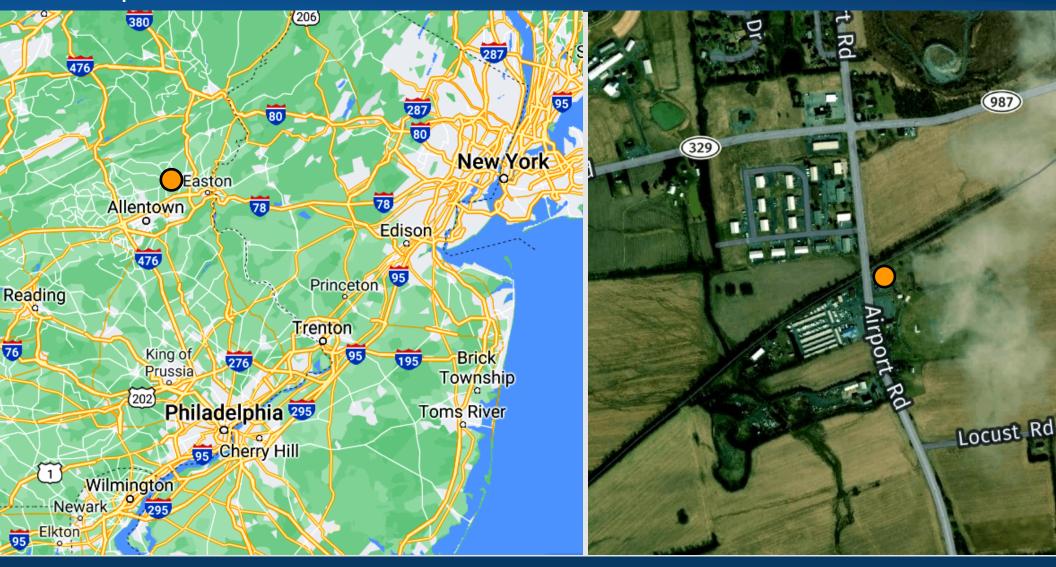

## PROPERTY CHARACTERISTICS

2.5 Acre lot located on Airport Road within 7 minute drive

of U.S. Route 22. The property is ser ed with public water and sewer. The parcel is located in Planned Commercial zoning district. It