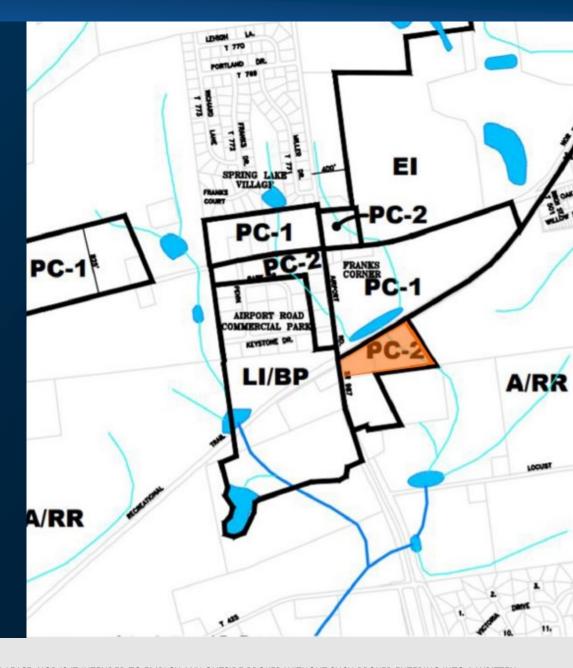

## PROPERTY CHARACTERISTICS

2.5 Acre lot located on Airport Road within 7 minute drive

of U.S. Route 22. The property is ser ed with public water and sewer. The parcel is located in Planned Commercial zoning district. It

PC-2—Uses Permitted By Right—General agriculture, not including animal husbandry, Auto/boat/recreational vehicle sales, Auto gas station, Auto service station, Bakery, Bank/savings and loan, Bulk/photo processing, Bus station/terminal, Business machine sales/service, Forestry, Greenhouse/nursery, Indoor recreation, Membership club, Mixed uses in an existing building, Office, Personal services, Printing, Professional office/services, Research/engineering/testing laboratories, Restaurant, Retail store, Tavern, Taxi terminal/station, antennas mounted on an existing public utility transmission tower, building or other structure, including existing communication towers, and communication equipment buildings, Nightclub, Funeral home