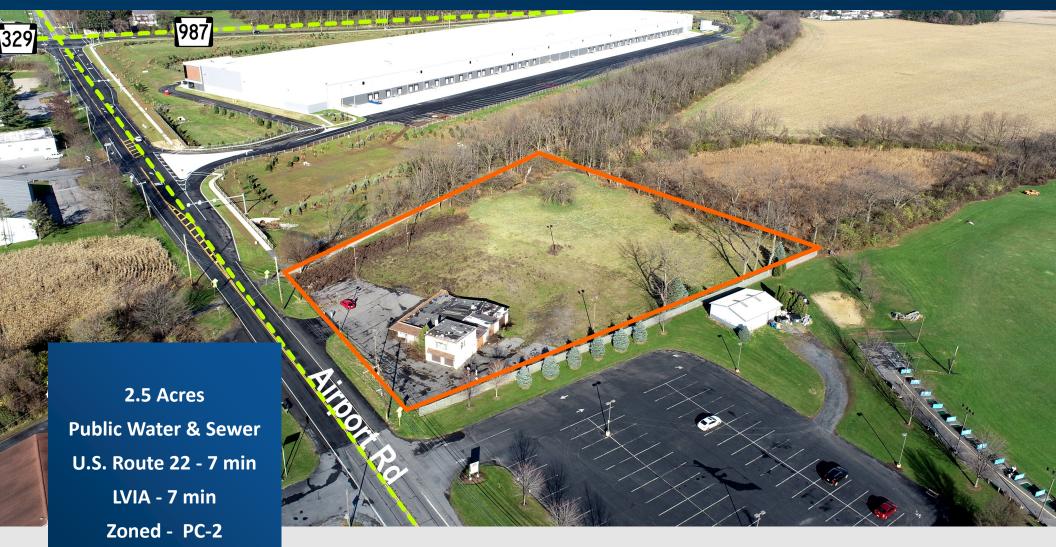

## PROPERTY CHARACTERISTICS

2.5 Acre lot located on Airport Road within 7 minute drive

of U.S. Route 22. The property is ser ed with public water and sewer. The parcel is located in Planned Commercial zoning district. It